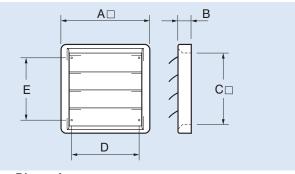

## **DIMENSIONS**

| Shutter | Dime | nsions, |     |     | Weight |      |
|---------|------|---------|-----|-----|--------|------|
| Model   | A□   | В       | C□  | D   | E      | kg   |
| AS20    | 260  | 39      | 200 | 197 | 182    | 0.48 |
| AS25    | 314  | 40      | 255 | 250 | 234    | 0.68 |
| AS35    | 420  | 40      | 360 | 355 | 338    | 1.34 |
| AS40    | 472  | 40      | 412 | 405 | 390    | 1.52 |
|         |      |         |     |     |        |      |