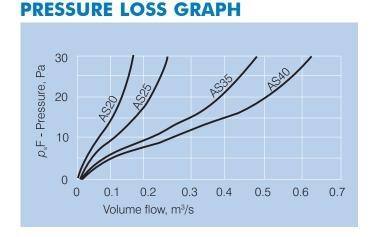

## **Testing**

Air flow tests based on ISO5801:2007

## SUGGESTED SPECIFICATIONS

The air-operated shutters shall be of AS series as supplied by Fantech.

They shall be of low resistance design and have a pressure drop of approximately 10Pa.

Grilles shall be tested to ISO5801:2007